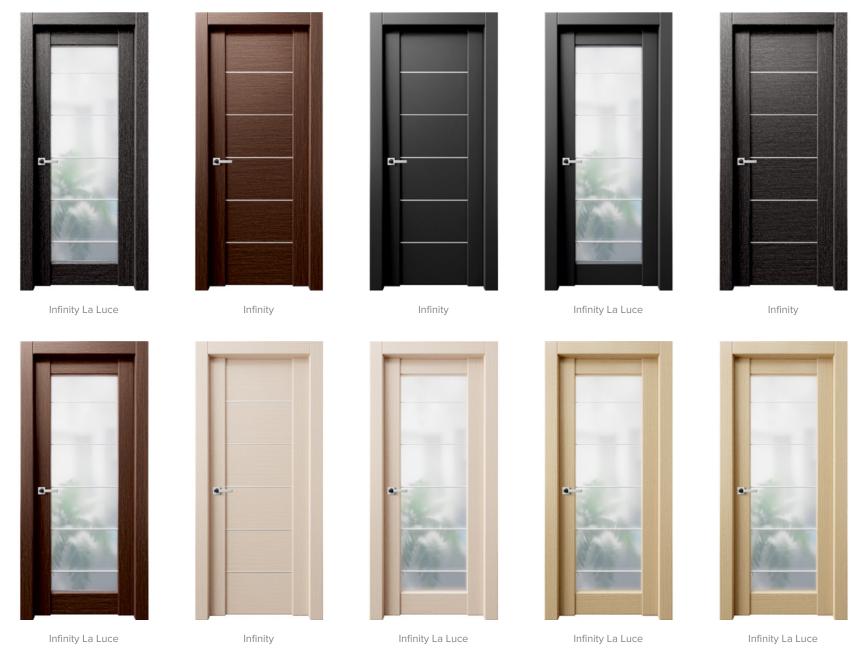

# Modern Style

The Modern Style doors collection offered by Almese Doors combines simplicity of form with state-of-the-art functionality. With their elegantly understated look and top-of-the-line materials, these doors can play a harmonizing role in interior design, balancing out the rest of the décor and accentuating the owner's style preferences.

# Wood Veneer Door Finishes

Painted Door Finishes

Moderna Collection Modern Style

# Wood Veneer Door Finishes

Shaker Style Collection Modern Style

**Interior Door Collection** 