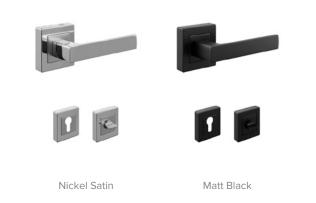

Tre Frosted Glass



Prima Frosted Glass



Uno Mirror





Solid Raised Moulding Profile



Mirror Raised Moulding Profile



Sunken Moulding Profile with Glass



Due Mirror



Tre Mirror



Prima Mirror

## For Pocket Doors





Sunken Moulding Profile



Sunken Moulding Profile with Mirror



Sunken Moulding Profile with Glass

## Wood Veneer Door Finishes















White Gold White Silver



Black

Painted Door Finishes

25

Hardware

Premium

# Premium Fosil Handle Set



# Despina Handle Set



Premium Agate Handle Set



**Axel-T Handle Set** 



27

# Premium Astoria Handle Set



Premium Marvel Handle Set



# Kadirli Handle Set



Matt Black

# Firuze Handle Set

Nickel Satin



# Penta Handle Set



# Planet Handle Set



# Tempo Handle Set



# **Avanti Handle Set**



# Pladium Handle Set



# Meridyen Handle Set



# Pars Handle Set



# **Ball Bearing Hinges**



# Flush Bolt



# Magnetic Lock





# **New Product**

Concealed doors have a high level of strength and stiffness and high level of soundproofing. They are resistant to high humidity, temperature resistant to changes in temperature and to door leaf shrinkage.

Constructive structure consists of: sandwich panel (MDF, a bar of pine), located inside the door leaf between two MDF panels (6 mm), cavities in the door of such a design with foam.

The leaf can have a different decor on each side of the door. The set of Invisible frame and leaf is equipped with Concealed hinges from Italian production.





# 3D Adjustable **Concealed Hinges**













Glasses and Mirrors Glasses and Mirrors