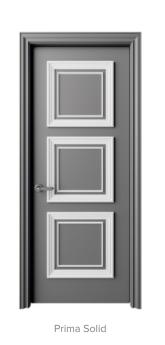

# Classic Style

The word "classic" denotes timeless quality; something that never gets old. Certain design are destined to pass the test of time. They transcend epochs and fads with enviable ease. Classic can two centuries. The three architectual orders most readily recognizable by the type of column they employ go back to ancient Greece. A classic design captures everyting that was good and attractive about the era it comes from while eschewing the superfluous. Here, each classic door model bears unmistakable signs of the epouch by which it was inspired, with distinct Renaissance, Batoque, Classicism, or Art Nouveau features, with French, Italian, British, or Colonial overtones.

Palladio Collection Classic Style

Due Solid

Prima Clear Glass