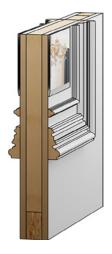

# **New Product**

Concealed doors have a high level of strength and stiffness and high level of soundproofing. They are resistant to high humidity, temperature resistant to changes in temperature and to door leaf shrinkage.

Constructive structure consists of: sandwich panel (MDF, a bar of pine), located inside the door leaf between two MDF panels (6 mm), cavities in the door of such a design with foam.

The leaf can have a different decor on each side of the door. The set of Invisible frame and leaf is equipped with Concealed hinges from Italian production.