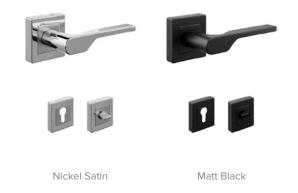

## Wood Veneer Door Finishes

White Gold White Silver

Black

Painted Door Finishes

25

Hardware

Premium