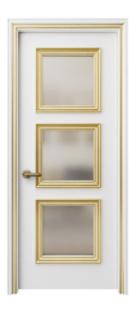

# Classic Style

The word "classic" denotes timeless quality; something that never gets old. Certain design are destined to pass the test of time. They transcend epochs and fads with enviable ease. Classic can two centuries. The three architectual orders most readily recognizable by the type of column they employ go back to ancient Greece. A classic design captures everyting that was good and attractive about the era it comes from while eschewing the superfluous. Here, each classic door model bears unmistakable signs of the epouch by which it was inspired, with distinct Renaissance, Batoque, Classicism, or Art Nouveau features, with French, Italian, British, or Colonial overtones.

## Wood Veneer Door Finishes

Painted Door Finishes

Due Frosted Glass

Tre Frosted Glass

Prima Frosted Glass

Uno Mirror

Solid Raised Moulding Profile

Mirror Raised Moulding Profile