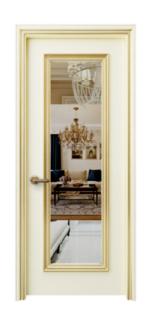

# Classic Style

The word "classic" denotes timeless quality; something that never gets old. Certain design are destined to pass the test of time. They transcend epochs and fads with enviable ease. Classic can two centuries. The three architectual orders most readily recognizable by the type of column they employ go back to ancient Greece. A classic design captures everyting that was good and attractive about the era it comes from while eschewing the superfluous. Here, each classic door model bears unmistakable signs of the epouch by which it was inspired, with distinct Renaissance, Batoque, Classicism, or Art Nouveau features, with French, Italian, British, or Colonial overtones.

## Wood Veneer Door Finishes

Painted Door Finishes

Due Frosted Glass

Tre Frosted Glass

Prima Frosted Glass

Uno Mirror

Solid Raised Moulding Profile

Mirror Raised Moulding Profile