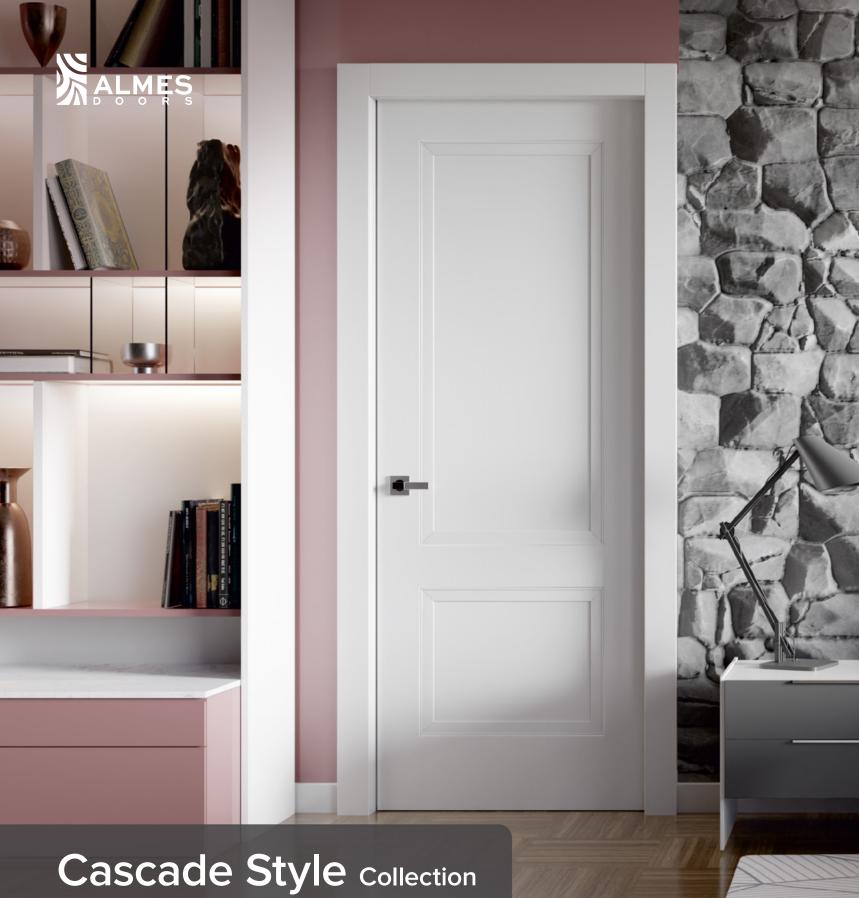

# Classic Style

The word "classic" denotes timeless quality; something that never gets old. Certain design are destined to pass the test of time. They transcend epochs and fads with enviable ease. Classic can two centuries. The three architectual orders most readily recognizable by the type of column they employ go back to ancient Greece. A classic design captures everyting that was good and attractive about the era it comes from while eschewing the superfluous. Here, each classic door model bears unmistakable signs of the epouch by which it was inspired, with distinct Renaissance, Batoque, Classicism, or Art Nouveau features, with French, Italian, British, or Colonial overtones.

Palladio Collection Classic Style

Due Solid

Prima Clear Glass