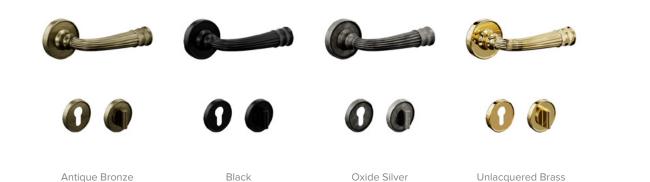

Batoque, Classicism, or Art Nouveau features, with French, Italian, British, or Colonial overtones.













Palladio Collection Classic Style















Due Solid



Prima Clear Glass

## Wood Veneer Door Finishes













Painted Door Finishes











Due Frosted Glass



Tre Frosted Glass



Prima Frosted Glass



Uno Mirror





Solid Raised Moulding Profile



Mirror Raised Moulding Profile



Sunken Moulding Profile with Glass



Due Mirror



Tre Mirror



Prima Mirror

## For Pocket Doors





Sunken Moulding Profile



Sunken Moulding Profile with Mirror



Sunken Moulding Profile with Glass

## Wood Veneer Door Finishes















White Gold White Silver



Black

Painted Door Finishes

25

Hardware

Premium

# Premium Fosil Handle Set



# Despina Handle Set



Premium Agate Handle Set



**Axel-T Handle Set** 



27

# Premium Astoria Handle Set



Premium Marvel Handle Set



# Kadirli Handle Set



Matt Black

# Firuze Handle Set

Nickel Satin



# Penta Handle Set



# Planet Handle Set



# Tempo Handle Set



# **Avanti Handle Set**



# Pladium Handle Set



# Meridyen Handle Set



# Pars Handle Set



# **Ball Bearing Hinges**



# Flush Bolt



# Magnetic Lock





# **New Product**

Concealed doors have a high level of strength and stiffness and high level of soundproofing. They are resistant to high humidity, temperature resistant to changes in temperature and to door leaf shrinkage.

Constructive structure consists of: sandwich panel (MDF, a bar of pine), located inside the door leaf between two MDF panels (6 mm), cavities in the d