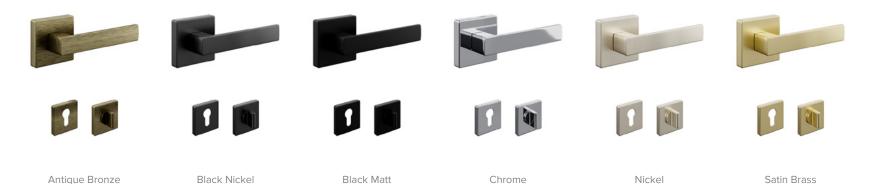

# Premium Fosil Handle Set

# Despina Handle Set

Premium Agate Handle Set

**Axel-T Handle Set** 

27

# Premium Astoria Handle Set

Premium Marvel Handle Set

# Kadirli Handle Set

Matt Black

# Firuze Handle Set

Nickel Satin

# Penta Handle Set

# Planet Handle Set

# Tempo Handle Set

# **Avanti Handle Set**

# Pladium Handle Set

# Meridyen Handle Set

# Pars Handle Set