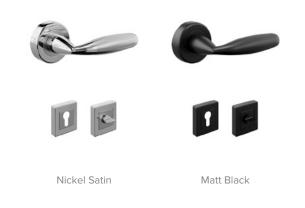

Due Frosted Glass



Tre Frosted Glass



Prima Frosted Glass



Uno Mirror





Solid Raised Moulding Profile



Mirror Raised Moulding Profile



Sunken Moulding Profile with Glass



Due Mirror



Tre Mirror



Prima Mirror

## For Pocket Doors





Sunken Moulding Profile



Sunken Moulding Profile with Mirror



Sunken Moulding Profile with Glass

## Wood Veneer Door Finishes















White Gold White Silver



Black

Painted Door Finishes

25

Hardware

Premium

# Premium Fosil Handle Set



# Despina Handle Set



Premium Agate Handle Set



**Axel-T Handle Set** 



27

# Premium Astoria Handle Set



Premium Marvel Handle Set



# Kadirli Handle Set



Matt Black

# Firuze Handle Set

Nickel Satin



# Penta Handle Set



# Planet Handle Set



# Tempo Handle Set



# **Avanti Handle Set**



# Pladium Handle Set



# Meridyen Handle Set



# Pars Handle Set



# **Ball Bearing Hinges**



# Flush Bolt



# Magnetic Lock





# **New Product**

Concealed doors have a high level of strength and stiffness and high level of soundproofing. They are resistant to high humidity, temperature resistant to changes in temperature and to door leaf shrinkage.

Constructive structure consists of: sandwich panel (MDF, a bar of pine), located inside the door leaf between two MDF panels (6 mm), cavities in the door of such a design with foam.

The leaf can have a different decor on each side of the door. The set of Invisible frame and leaf is equipped with Concealed hinges from Italian production.





# 3D Adjustable **Concealed Hinges**













Glasses and Mi