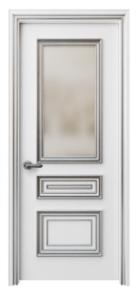

# Classic Style

The word "classic" denotes timeless quality; something that never gets old. Certain design are destined to pass the test of time. They transcend epochs and fads with enviable ease. Classic can two centuries. The three architectual orders most readily recognizable by the type of column they employ go back to ancient Greece. A classic design captures everyting that was good and attractive about the era it comes from while eschewing the superfluous. Here, each classic door model bears unmistakable signs of the epouch by which it was inspired, with distinct Renaissance, Batoque, Classicism, or Art Nouveau features, with French, Italian, British, or Colonial overtones.

Palladio Collection Classic Style

Due Solid

Prima Clear Glass