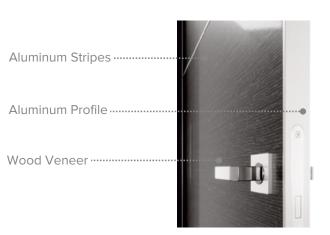

# Wood Veneer Door Finishes

Painted Door Finishes

Moderna Collection Modern Style

# Wood Veneer Door Finishes

# Wood Veneer Door Finishes

Shaker Style Collection Modern Style

**Interior Door Collection** 