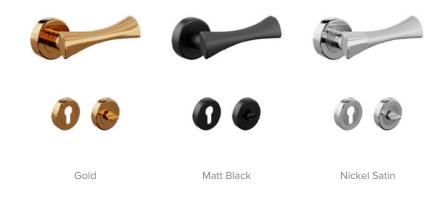

Prima Frosted Glass



Uno Mirror





Solid Raised Moulding Profile



Mirror Raised Moulding Profile



Sunken Moulding Profile with Glass



Due Mirror



Tre Mirror



Prima Mirror

## For Pocket Doors





Sunken Moulding Profile



Sunken Moulding Profile with Mirror



Sunken Moulding Profile with Glass

## Wood Veneer Door Finishes















White Gold White Silver



Black

Painted Door Finishes

25

Hardware

Premium

# Premium Fosil Handle Set



# Despina Handle Set



Premium Agate Handle Set



**Axel-T Handle Set** 



27

# Premium Astoria Handle Set



Premium Marvel Handle Set



# Kadirli Handle Set



Matt Black

# Firuze Handle Set

Nickel Satin



# Penta Handle Set



# Planet Handle Set



# Tempo Handle Set



# **Avanti Handle Set**



# Pladium Handle Set



# Meridyen Handle Set



# Pars Handle Set



# **Ball Bearing Hinges**



# Flush Bolt



# Magnetic Lock





# **New Product**

Concealed doors have a high level of strength and stiffness and high level of soundproofing. They are resistant to high humidity, temperature resistant to changes in temperature and to door leaf shrinkage.

Constructive structure consists of: sandwich panel (MDF, a bar of pine), located inside the door leaf between two MDF panels (6 mm), cavities in the door of such a design with foam.

The leaf can have a different decor on each side of the door. The set of Invisible frame and leaf is equipped with Concealed hinges from Italian production.





# 3D Adjustable **Concealed Hinges**













Glasses and Mirrors Glasses and Mirrors





32







# How to M