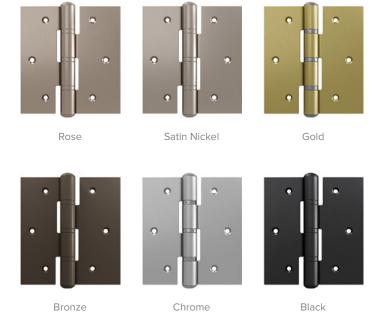

rror Raised Moulding Profile



Sunken Moulding Profile with Glass



Due Mirror



Tre Mirror



Prima Mirror

## For Pocket Doors





Sunken Moulding Profile



Sunken Moulding Profile with Mirror



Sunken Moulding Profile with Glass

## Wood Veneer Door Finishes















White Gold White Silver



Black

Painted Door Finishes

25

Hardware

Premium

# Premium Fosil Handle Set



# Despina Handle Set



Premium Agate Handle Set



**Axel-T Handle Set** 



27

# Premium Astoria Handle Set



Premium Marvel Handle Set



# Kadirli Handle Set



Matt Black

# Firuze Handle Set

Nickel Satin



# Penta Handle Set



# Planet Handle Set



# Tempo Handle Set



# **Avanti Handle Set**



# Pladium Handle Set



# Meridyen Handle Set



# Pars Handle Set



# **Ball Bearing Hinges**



# Flush Bolt



# Magnetic Lock





# **New Product**

Concealed doors have a high level of strength and stiffness and high level of soundproofing. They are resistant to high humidity, temperature resistant to changes in temperature and to door leaf shrinkage.

Constructive structure consists of: sandwich panel (MDF, a bar of pine), located inside the door leaf between two MDF panels (6 mm), cavities in the door of such a design with foam.

The leaf can have a different decor on each side of the door. The set of Invisible frame and leaf is equipped with Concealed hinges from Italian production.





# 3D Adjustable **Concealed Hinges**













Glasses and Mirrors Glasses and Mirrors





32







# How to Make Sure the Product You're Buying is Authentic



With Almese Doors you wi