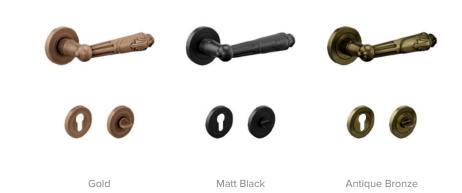

Raised Moulding Profile



Mirror Raised Moulding Profile



Sunken Moulding Profile with Glass



Due Mirror



Tre Mirror



Prima Mirror

## For Pocket Doors





Sunken Moulding Profile



Sunken Moulding Profile with Mirror



Sunken Moulding Profile with Glass

## Wood Veneer Door Finishes















White Gold White Silver



Black

Painted Door Finishes

25

Hardware

Premium

# Premium Fosil Handle Set



# Despina Handle Set



Premium Agate Handle Set



**Axel-T Handle Set** 



27

# Premium Astoria Handle Set



Premium Marvel Handle Set



# Kadirli Handle Set



Matt Black

# Firuze Handle Set

Nickel Satin



# Penta Handle Set



# Planet Handle Set



# Tempo Handle Set



# **Avanti Handle Set**



# Pladium Handle Set



# Meridyen Handle Set



# Pars Handle Set



# **Ball Bearing Hinges**



# Flush Bolt



# Magnetic Lock





# **New Product**

Concealed doors have a high level of strength and stiffness and high level of soundproofing. They are resistant to high humidity, temperature resistant to changes in temperature and to door leaf shrinkage.

Constructive structure consists of: sandwich panel (MDF, a bar of pine), located inside the door leaf between two MDF panels (6 mm), cavities in the door of such a design with foam.

The leaf can have a different decor on each side of the door. The set of Invisible frame and leaf is equipped with Concealed hinges from Italian production.





# 3D Adjustable **Concealed Hinges**













Glasses and Mirrors Glasses and Mirrors





32







# How to Make Sure the Product You're Buying is Authenti