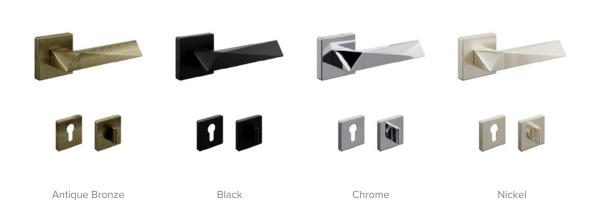

Nouveau features, with French, Italian, British, or Colonial overtones.













Palladio Collection Classic Style















Due Solid



Prima Clear Glass

## Wood Veneer Door Finishes













Painted Door Finishes











Due Frosted Glass



Tre Frosted Glass



Prima Frosted Glass



Uno Mirror





Solid Raised Moulding Profile



Mirror Raised Moulding Profile



Sunken Moulding Profile with Glass



Due Mirror



Tre Mirror



Prima Mirror

## For Pocket Doors





Sunken Moulding Profile



Sunken Moulding Profile with Mirror



Sunken Moulding Profile with Glass

## Wood Veneer Door Finishes















White Gold White Silver



Black

Painted Door Finishes

25

Hardware

Premium

# Premium Fosil Handle Set



# Despina Handle Set



Premium Agate Handle Set



**Axel-T Handle Set** 



27

# Premium Astoria Handle Set



Premium Marvel Handle Set



# Kadirli Handle Set



Matt Black

# Firuze Handle Set

Nickel Satin



# Penta Handle Set



# Planet Handle Set



# Tempo Handle Set



# **Avanti Handle Set**



# Pladium Handle Set



# Meridyen Handle Set



# Pars Handle Set



# **Ball Bearing Hinges**



# Flush Bolt



# Magnetic Lock





# **New Product**

Concealed doors have a high level of strength and stiffness and high level of soundproofing. They are resistant to high humidity, temperature resistant to changes in temperature and to door leaf shrinkage.

Constructive structure consists of: sandwich panel (MDF, a bar of pine), located inside the door leaf between two MDF panels (6 mm), cavities in the door of such a design with fo