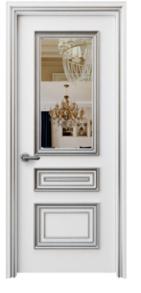

# Classic Style

The word "classic" denotes timeless quality; something that never gets old. Certain design are destined to pass the test of time. They transcend epochs and fads with enviable ease. Classic can two centuries. The three architectual orders most readily recognizable by the type of column they employ go back to ancient Greece. A classic design captures everyting that was good and attractive about the era it comes from while eschewing the superfluous. Here, each classic door model bears unmistakable signs of the epouch by which it was inspired, with distinct Renaissance, Batoque, Classicism, or Art Nouveau features, with French, Italian, British, or Colonial overtones.

Palladio Collection Classic Style

Due Solid

Prima Clear Glass