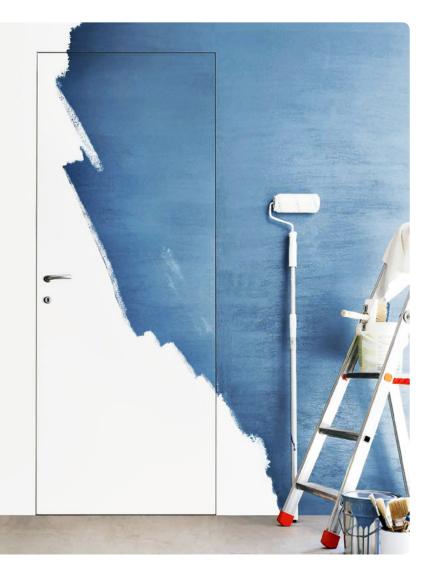

# **New Product**

Concealed doors have a high level of strength and stiffness and high level of soundproofing. They are resistant to high humidity, temperature resistant to changes in temperature and to door leaf shrinkage.

Constructive structure consists of: sandwich panel (MDF, a bar of pine), located inside the door leaf between two MDF panels (6 mm), cavities in the door of such a design with foam.

The leaf can have a different decor on each side of the door. The set of Invisible frame and leaf is equipped with Concealed hinges from Italian production.