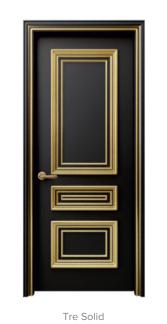

## Wood Veneer Door Finishes

Painted Door Finishes

Due Frosted Glass

Tre Frosted Glass

Prima Frosted Glass

Uno Mirror

Solid Raised Moulding Profile

Mirror Raised Moulding Profile