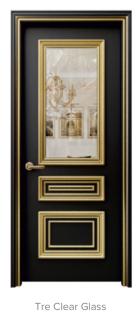

# Classic Style

The word "classic" denotes timeless quality; something that never gets old. Certain design are destined to pass the test of time. They transcend epochs and fads with enviable ease. Classic can two centuries. The three architectual orders most readily recognizable by the type of column they employ go back to ancient Greece. A classic design captures everyting that was good and attractive about the era it comes from while eschewing the superfluous. Here, each classic door model bears unmistakable signs of the epouch by which it was inspired, with distinct Renaissance, Batoque, Classicism, or Art Nouveau features, with French, Italian, British, or Colonial overtones.

## Wood Veneer Door Finishes

Painted Door Finishes

Due Frosted Glass

Tre Frosted Glass

Prima Frosted Glass

Uno Mirror

Solid Raised Moulding Profile

Mirror Raised Moulding Profile