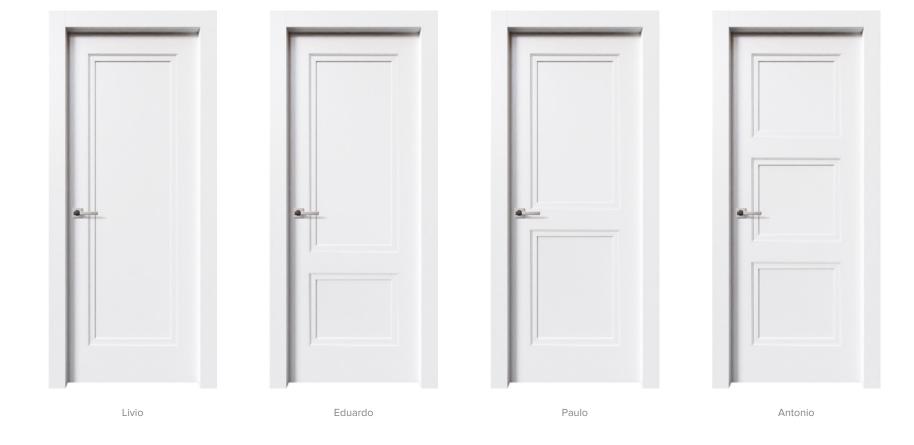

# Classic Style

The word "classic" denotes timeless quality; something that never gets old. Certain design are destined to pass the test of time. They transcend epochs and fads with enviable ease. Classic can two centuries. The three architectual orders most readily recognizable by the type of column they employ go back to ancient Greece. A classic design captures everyting that was good and attractive about the era it comes from while eschewing the superfluous. Here, each classic door model bears unmistakable signs of the epouch by which it was inspired, with distinct Renaissance, Batoque, Classicism, or Art Nouveau features, with French, Italian, British, or Colonial overtones.

Palladio Collection Classic Style

Due Solid

Prima Clear Glass