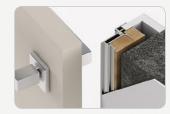

Constructive structure consists of: sandwich panel (MDF, a bar of pine), located inside the door leaf between two MDF panels (6 mm), cavities in the door of such a design with foam.

The leaf can have a different decor on each side of the door. The set of Invisible frame and leaf is equipped with Concealed hinges from Italian production.

# 3D Adjustable **Concealed Hinges**

Glasses and Mirrors Glasses and Mirrors

32