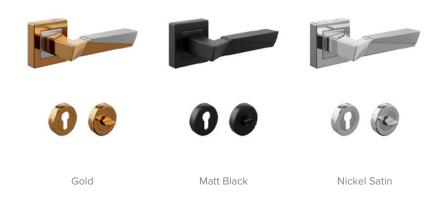

no Mirror





Solid Raised Moulding Profile



Mirror Raised Moulding Profile



Sunken Moulding Profile with Glass



Due Mirror



Tre Mirror



Prima Mirror

## For Pocket Doors





Sunken Moulding Profile



Sunken Moulding Profile with Mirror



Sunken Moulding Profile with Glass

## Wood Veneer Door Finishes















White Gold White Silver



Black

Painted Door Finishes

25

Hardware

Premium

# Premium Fosil Handle Set



# Despina Handle Set



Premium Agate Handle Set



**Axel-T Handle Set** 



27

# Premium Astoria Handle Set



Premium Marvel Handle Set



# Kadirli Handle Set



Matt Black

# Firuze Handle Set

Nickel Satin



# Penta Handle Set



# Planet Handle Set



# Tempo Handle Set



# **Avanti Handle Set**



# Pladium Handle Set



# Meridyen Handle Set



# Pars Handle Set



# **Ball Bearing Hinges**



# Flush Bolt



# Magnetic Lock





# **New Product**

Concealed doors have a high level of strength and stiffness and high level of soundproofing. They are resistant to high humidity, temperature resistant to changes in temperature and to door leaf shrinkage.

Constructive structure consists of: sandwich panel (MDF, a bar of pine), located inside the door leaf between two MDF panels (6 mm), cavities in the door of such a design with foam.

The leaf can have a different decor on each side of the door. The set of Invisible frame and leaf is equipped with Concealed hinges from Italian production.





# 3D Adjustable **Concealed Hinges**













Glasses and Mirrors Glasses and Mirrors





32







# How to Make Sure the Product You'