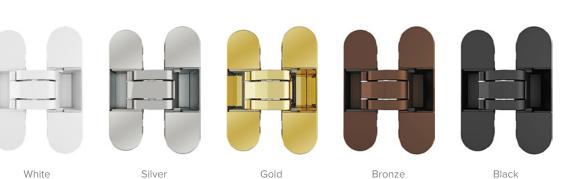

# **Ball Bearing Hinges**

# 3D Adjustable **Concealed Hinges**

Glasses and Mirrors Glasses and Mirrors

32