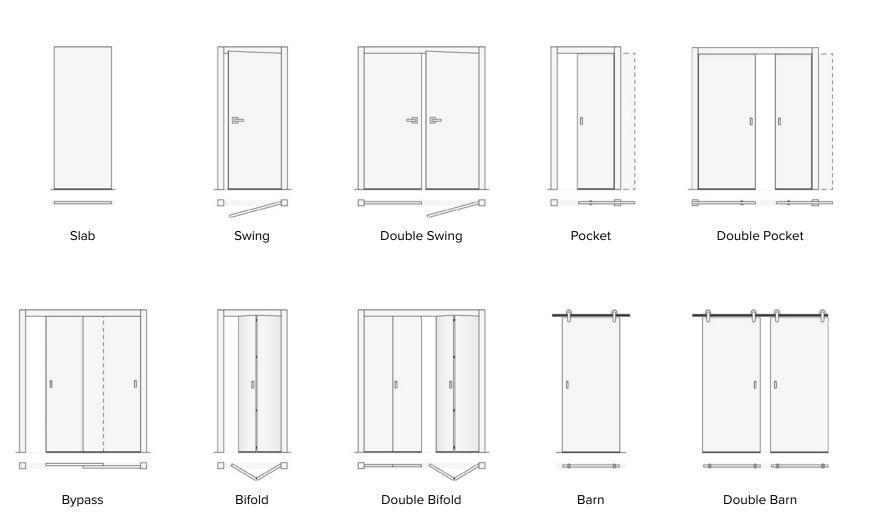

# **Door Types**

Looking for doors that won't take up a lot of space? Or, to make the interior of your home more interesting, you need a door that will look kind of special? Maybe you would like to zone your room space with a door? In order to solve any of your problems, Almes Doors offers a wide range of the door opening types. Almost any slab in the catalog can be made in one of these specifications.