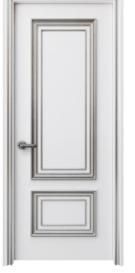

# Classic Style

The word "classic" denotes timeless quality; something that never gets old. Certain design are destined to pass the test of time. They transcend epochs and fads with enviable ease. Classic can two centuries. The three architectual orders most readily recognizable by the type of column they employ go back to ancient Greece. A classic design captures everyting that was good and attractive about the era it comes from while eschewing the superfluous. Here, each classic door model bears unmistakable signs of the epouch by which it was inspired, with distinct Renaissance, Batoque, Classicism, or Art Nouveau features, with French, Italian, British, or Colonial overtones.

Palladio Collection Classic Style

Due Solid

Prima Clear Glass