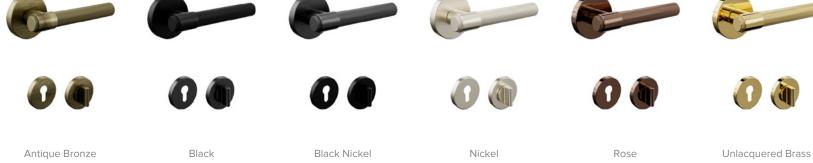

nch, Italian, British, or Colonial overtones.













Palladio Collection Classic Style















Due Solid



Prima Clear Glass

## Wood Veneer Door Finishes













Painted Door Finishes











Due Frosted Glass



Tre Frosted Glass



Prima Frosted Glass



Uno Mirror





Solid Raised Moulding Profile



Mirror Raised Moulding Profile



Sunken Moulding Profile with Glass



Due Mirror



Tre Mirror



Prima Mirror

## For Pocket Doors





Sunken Moulding Profile



Sunken Moulding Profile with Mirror



Sunken Moulding Profile with Glass

## Wood Veneer Door Finishes















White Gold White Silver



Black

Painted Door Finishes

25

Hardware

Premium

# Premium Fosil Handle Set



# Despina Handle Set



Premium Agate Handle Set



**Axel-T Handle Set** 



27

# Premium Astoria Handle Set



Premium Marvel Handle Set



# Kadirli Handle Set



Matt Black

# Firuze Handle Set

Nickel Satin



# Penta Handle Set



# Planet Handle Set



# Tempo Handle Set



# **Avanti Handle Set**



# Pladium Handle Set



# Meridyen Handle Set



# Pars Handle Set



# **Ball Bearing Hinges**



# Flush Bolt



# Magnetic Lock





# **New Product**

Concealed doors have a high level of strength and stiffness and high level of soundproofing. They are resistant to high humidity, temperature resistant to changes in temperature and to door leaf shrinkage.

Constructive structure consists of: sandwich panel (MDF, a bar of pine), located inside the door leaf between two MDF panels (6 mm), cavities in the door of such a design with foam.

The leaf can have a d