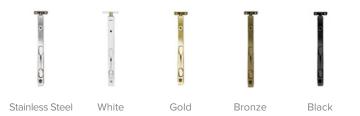

ding Profile



Sunken Moulding Profile with Glass



Due Mirror



Tre Mirror



Prima Mirror

## For Pocket Doors





Sunken Moulding Profile



Sunken Moulding Profile with Mirror



Sunken Moulding Profile with Glass

## Wood Veneer Door Finishes















White Gold White Silver



Black

Painted Door Finishes

25

Hardware

Premium

# Premium Fosil Handle Set



# Despina Handle Set



Premium Agate Handle Set



**Axel-T Handle Set** 



27

# Premium Astoria Handle Set



Premium Marvel Handle Set



# Kadirli Handle Set



Matt Black

# Firuze Handle Set

Nickel Satin



# Penta Handle Set



# Planet Handle Set



# Tempo Handle Set



# **Avanti Handle Set**



# Pladium Handle Set



# Meridyen Handle Set



# Pars Handle Set



# **Ball Bearing Hinges**



# Flush Bolt



# Magnetic Lock





# **New Product**

Concealed doors have a high level of strength and stiffness and high level of soundproofing. They are resistant to high humidity, temperature resistant to changes in temperature and to door leaf shrinkage.

Constructive structure consists of: sandwich panel (MDF, a bar of pine), located inside the door leaf between two MDF panels (6 mm), cavities in the door of such a design with foam.

The leaf can have a different decor on each side of the door. The set of Invisible frame and leaf is equipped with Concealed hinges from Italian production.





# 3D Adjustable **Concealed Hinges**













Glasses and Mirrors Glasses and Mirrors





32







# How to Make Sure the Product You're Buying is Authentic



With Almese Doors you will receive a cer