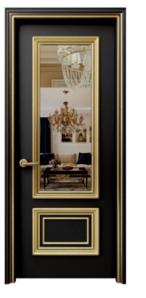

# Classic Style

The word "classic" denotes timeless quality; something that never gets old. Certain design are destined to pass the test of time. They transcend epochs and fads with enviable ease. Classic can two centuries. The three architectual orders most readily recognizable by the type of column they employ go back to ancient Greece. A classic design captures everyting that was good and attractive about the era it comes from while eschewing the superfluous. Here, each classic door model bears unmistakable signs of the epouch by which it was inspired, with distinct Renaissance, Batoque, Classicism, or Art Nouveau features, with French, Italian, British, or Colonial overtones.

Palladio Collection Classic Style

Due Solid

Prima Clear Glass