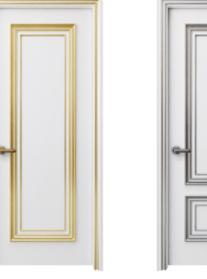

Palladio Collection Classic Style

Due Solid

Prima Clear Glass

## Wood Veneer Door Finishes

Painted Door Finishes

Due Frosted Glass

Tre Frosted Glass

Prima Frosted Glass

Uno Mirror

Solid Raised Moulding Profile

Mirror Raised Moulding Profile