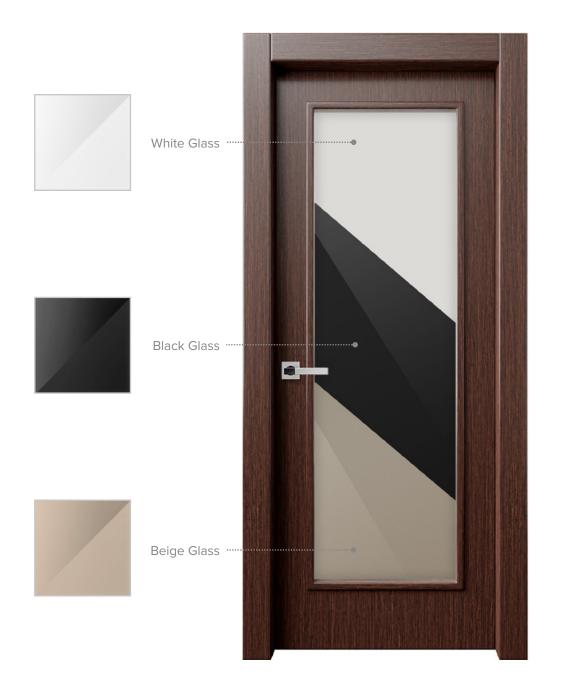

Palladio Collection Classic Style

Due Solid

Prima Clear Glass

## Wood Veneer Door Finishes

Painted Door Finishes

Due Frosted Glass

Tre Frosted Glass

Prima Frosted Glass

Uno Mirror

Solid Raised Moulding Profile

Mirror Raised Moulding Profile

Sunken Moulding Profile with Glass

Due Mirror

Tre Mirror

Prima Mirror