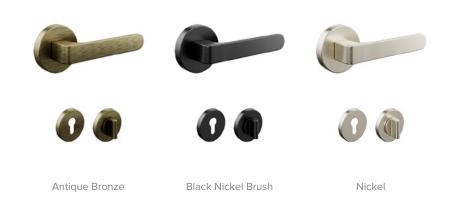

io Collection Classic Style















Due Solid



Prima Clear Glass

## Wood Veneer Door Finishes













Painted Door Finishes











Due Frosted Glass



Tre Frosted Glass



Prima Frosted Glass



Uno Mirror





Solid Raised Moulding Profile



Mirror Raised Moulding Profile



Sunken Moulding Profile with Glass



Due Mirror



Tre Mirror



Prima Mirror

## For Pocket Doors





Sunken Moulding Profile



Sunken Moulding Profile with Mirror



Sunken Moulding Profile with Glass

## Wood Veneer Door Finishes















White Gold White Silver



Black

Painted Door Finishes

25

Hardware

Premium

# Premium Fosil Handle Set



# Despina Handle Set



Premium Agate Handle Set



**Axel-T Handle Set** 



27

# Premium Astoria Handle Set



Premium Marvel Handle Set



# Kadirli Handle Set



Matt Black

# Firuze Handle Set

Nickel Satin



# Penta Handle Set



# Planet Handle Set



# Tempo Handle Set



# **Avanti Handle Set**



# Pladium Handle Set



# Meridyen Handle Set



# Pars Handle Set



# **Ball Bearing Hinges**



# Flush Bolt



# Magnetic Lock





# **New Product**

Concealed doors have a high level of strength and stiffness and high level of soundproofing. They are resistant to high humidity, temperature resistant to changes in temperature and to door leaf shrinkage.

Constructive structure consists of: sandwich panel (MDF, a bar of pine), located inside the door leaf between two MDF panels (6 mm), cavities in the door of such a design with foam.

The leaf can have a different decor on each side of the door. The set of Invisible fra