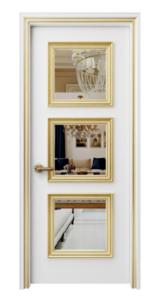

# Classic Style

The word "classic" denotes timeless quality; something that never gets old. Certain design are destined to pass the test of time. They transcend epochs and fads with enviable ease. Classic can two centuries. The three architectual orders most readily recognizable by the type of column they employ go back to ancient Greece. A classic design captures everyting that was good and attractive about the era it comes from while eschewing the superfluous. Here, each classic door model bears unmistakable signs of the epouch by which it was inspired, with distinct Renaissance, Batoque, Classicism, or Art Nouveau features, with French, Italian, British, or Colonial overtones.

Palladio Collection Classic Style

Due Solid

Prima Clear Glass