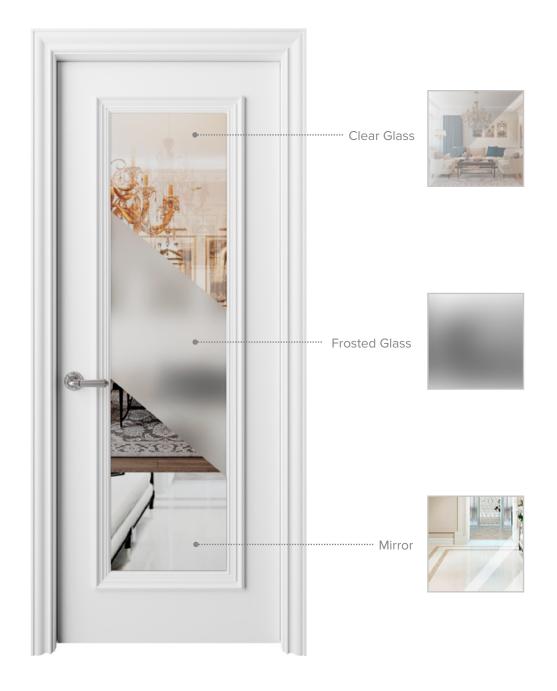

Elivia 2HS

Frosted Glass

Alluminio Collection

Palladio Collection Classic Style

Due Solid

Prima Clear Glass

Sunken Moulding Profile with Glass

Due Mirror

Tre Mirror

Prima Mirror