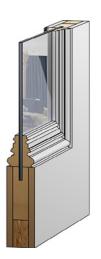

# **New Product**

Concealed doors have a high level of strength and stiffness and high level of soundproofing. They are resistant to high humidity, temperature resistant to changes in temperature and to door leaf shrinkage.

Constructive structure consists of: sandwich panel (MDF, a bar of pine), located inside the door leaf between two MDF panels (6 mm), cavities in the door of such a design with foam.

The leaf can have a different decor on each side of the door. The set of Invisible frame and leaf is equipped with Concealed hinges from Italian production.