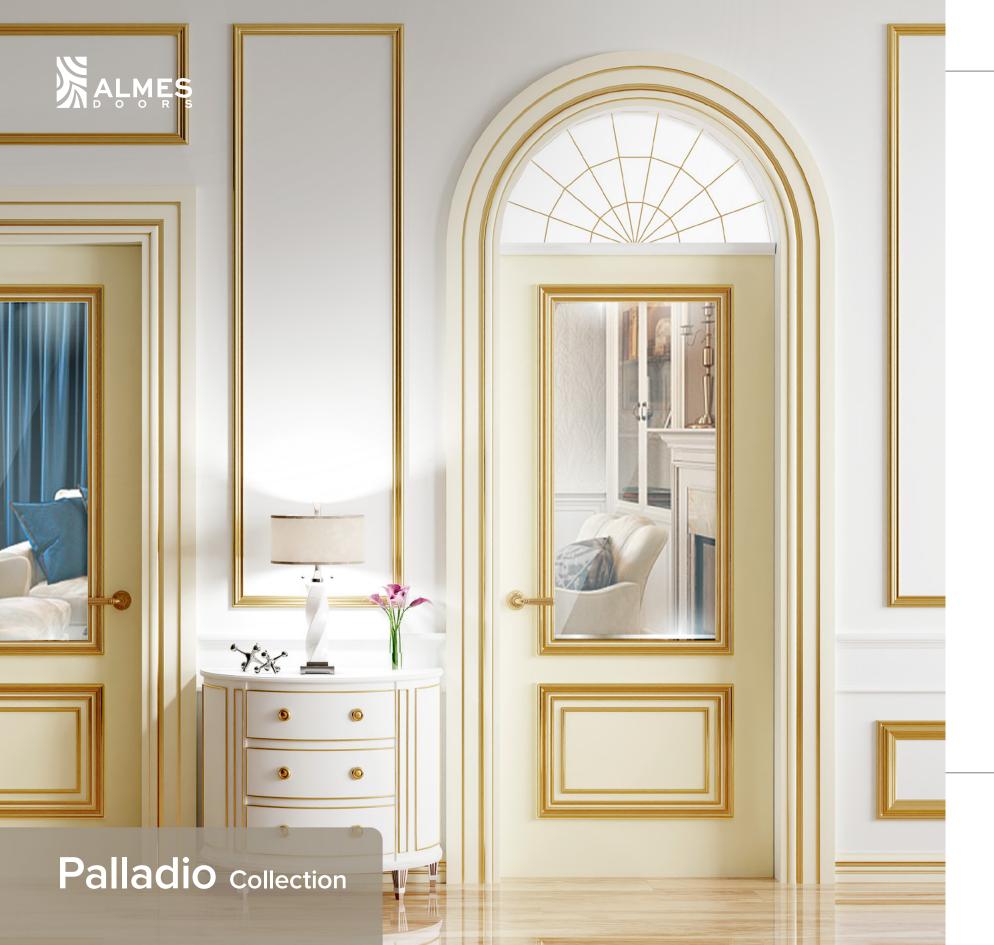

# Classic Style

The word "classic" denotes timeless quality; something that never gets old. Certain design are destined to pass the test of time. They transcend epochs and fads with enviable ease. Classic can two centuries. The three architectual orders most readily recognizable by the type of column they employ go back to ancient Greece. A classic design captures everyting that was good and attractive about the era it comes from while eschewing the superfluous. Here, each classic door model bears unmistakable signs of the epouch by which it was inspired, with distinct Renaissance, Batoque, Classicism, or Art Nouveau features, with French, Italian, British, or Colonial overtones.

Palladio Collection Classic Style

Due Solid

Prima Clear Glass