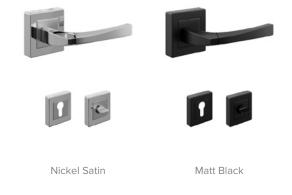

ainted Door Finishes











Due Frosted Glass



Tre Frosted Glass



Prima Frosted Glass



Uno Mirror





Solid Raised Moulding Profile



Mirror Raised Moulding Profile



Sunken Moulding Profile with Glass



Due Mirror



Tre Mirror



Prima Mirror

## For Pocket Doors





Sunken Moulding Profile



Sunken Moulding Profile with Mirror



Sunken Moulding Profile with Glass

## Wood Veneer Door Finishes















White Gold White Silver



Black

Painted Door Finishes

25

Hardware

Premium

# Premium Fosil Handle Set



# Despina Handle Set



Premium Agate Handle Set



**Axel-T Handle Set** 



27

# Premium Astoria Handle Set



Premium Marvel Handle Set



# Kadirli Handle Set



Matt Black

# Firuze Handle Set

Nickel Satin



# Penta Handle Set



# Planet Handle Set



# Tempo Handle Set



# **Avanti Handle Set**



# Pladium Handle Set



# Meridyen Handle Set



# Pars Handle Set



# **Ball Bearing Hinges**



# Flush Bolt



# Magnetic Lock





# **New Product**

Concealed doors have a high level of strength and stiffness and high level of soundproofing. They are resistant to high humidity, temperature resistant to changes in temperature and to door leaf shrinkage.

Constructive structure consists of: sandwich panel (MDF, a bar of pine), located inside the door leaf between two MDF panels (6 mm), cavities in the door of such a design with foam.

The leaf can have a different decor on each side of the door. The set of Invisible frame and leaf is equipped with Concealed hinges from Italian production.





# 3D Adjustable **Concealed Hinges**