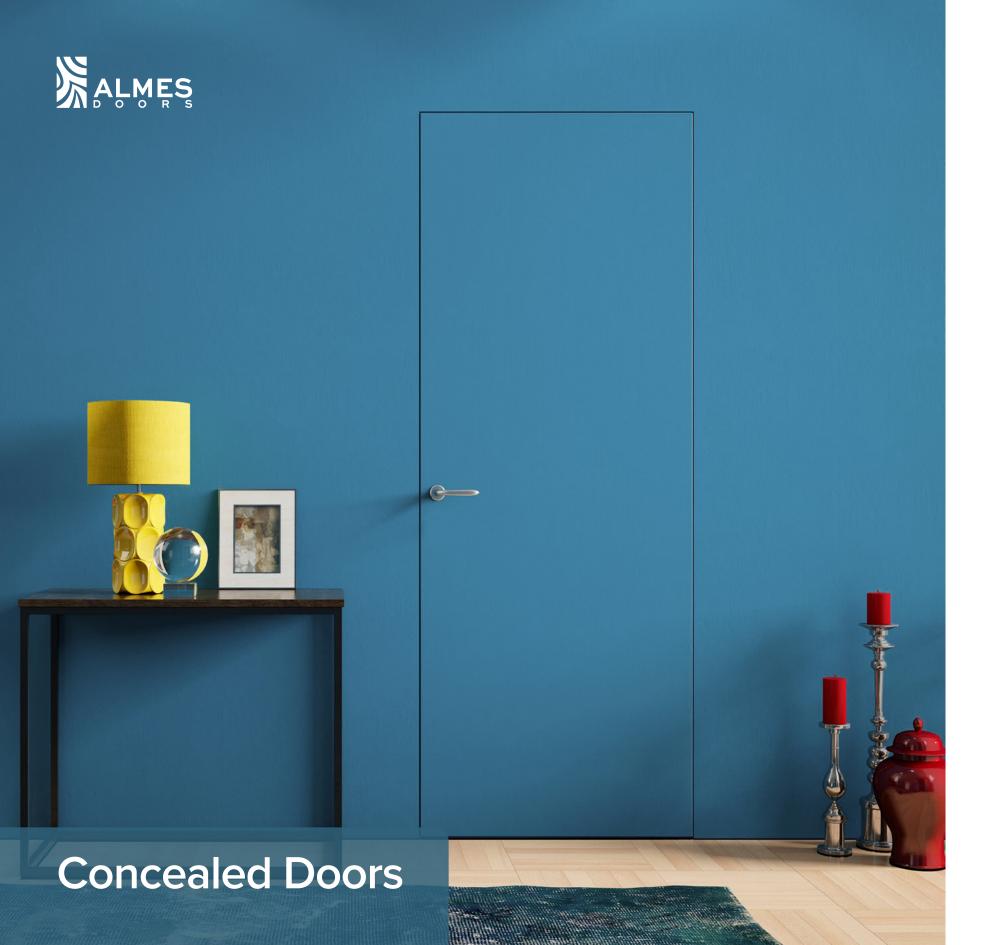

# **New Product**

Concealed doors have a high level of strength and stiffness and high level of soundproofing. They are resistant to high humidity, temperature resistant to changes in temperature and to door leaf shrinkage.

Constructive structure consists of: sandwich panel (MDF, a bar of pine), located inside the door leaf between two MDF panels (6 mm), cavities in the door of such a design with foam.

The leaf can have a different decor on each side of the door. The set of Invisible frame and leaf is equipped with Concealed hinges from Italian production.