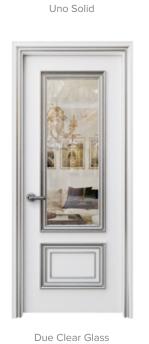

# Classic Style

The word "classic" denotes timeless quality; something that never gets old. Certain design are destined to pass the test of time. They transcend epochs and fads with enviable ease. Classic can two centuries. The three architectual orders most readily recognizable by the type of column they employ go back to ancient Greece. A classic design captures everyting that was good and attractive about the era it comes from while eschewing the superfluous. Here, each classic door model bears unmistakable signs of the epouch by which it was inspired, with distinct Renaissance, Batoque, Classicism, or Art Nouveau features, with French, Italian, British, or Colonial overtones.

Palladio Collection Classic Style

Due Solid

Prima Clear Glass