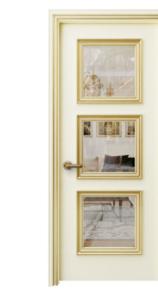

# Classic Style

The word "classic" denotes timeless quality; something that never gets old. Certain design are destined to pass the test of time. They transcend epochs and fads with enviable ease. Classic can two centuries. The three architectual orders most readily recognizable by the type of column they employ go back to ancient Greece. A classic design captures everyting that was good and attractive about the era it comes from while eschewing the superfluous. Here, each classic door model bears unmistakable signs of the epouch by which it was inspired, with distinct Renaissance, Batoque, Classicism, or Art Nouveau features, with French, Italian, British, or Colonial overtones.

## Wood Veneer Door Finishes

Painted Door Finishes

Due Frosted Glass

Tre Frosted Glass

Prima Frosted Glass

Uno Mirror

Solid Raised Moulding Profile

Mirror Raised Moulding Profile