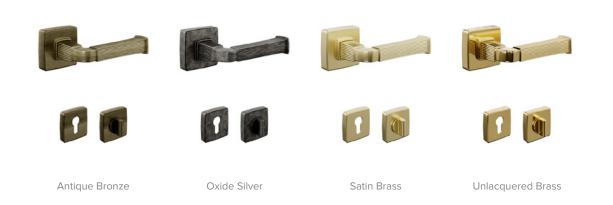

vertones.













Palladio Collection Classic Style















Due Solid



Prima Clear Glass

## Wood Veneer Door Finishes













Painted Door Finishes











Due Frosted Glass



Tre Frosted Glass



Prima Frosted Glass



Uno Mirror





Solid Raised Moulding Profile



Mirror Raised Moulding Profile



Sunken Moulding Profile with Glass



Due Mirror



Tre Mirror



Prima Mirror

## For Pocket Doors





Sunken Moulding Profile



Sunken Moulding Profile with Mirror



Sunken Moulding Profile with Glass

## Wood Veneer Door Finishes















White Gold White Silver



Black

Painted Door Finishes

25

Hardware

Premium

# Premium Fosil Handle Set



# Despina Handle Set



Premium Agate Handle Set



**Axel-T Handle Set** 



27

# Premium Astoria Handle Set



Premium Marvel Handle Set



# Kadirli Handle Set



Matt Black

# Firuze Handle Set

Nickel Satin



# Penta Handle Set



# Planet Handle Set



# Tempo Handle Set



# **Avanti Handle Set**



# Pladium Handle Set



# Meridyen Handle Set



# Pars Handle Set



# **Ball Bearing Hinges**



# Flush Bolt



# Magnetic Lock





# **New Product**

Concealed doors have a high level of strength and stiffness and high level of soundproofing. They are resistant to high humidity, temperature resistant to changes in temperature and to door leaf shrinkage.

Constructive structure consists of: sandwich panel (MDF, a bar of pine), located inside the door leaf between two MDF panels (6 mm), cavities in the door of such a design with foam.

The leaf can have a different decor on each side of the d