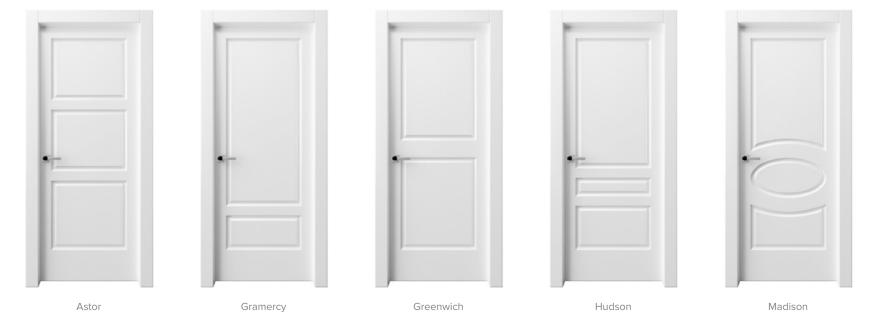

# Modern Style

The Modern Style doors collection offered by Almese Doors combines simplicity of form with state-of-the-art functionality. With their elegantly understated look and top-of-the-line materials, these doors can play a harmonizing role in interior design, balancing out the rest of the décor and accentuating the owner's style preferences.