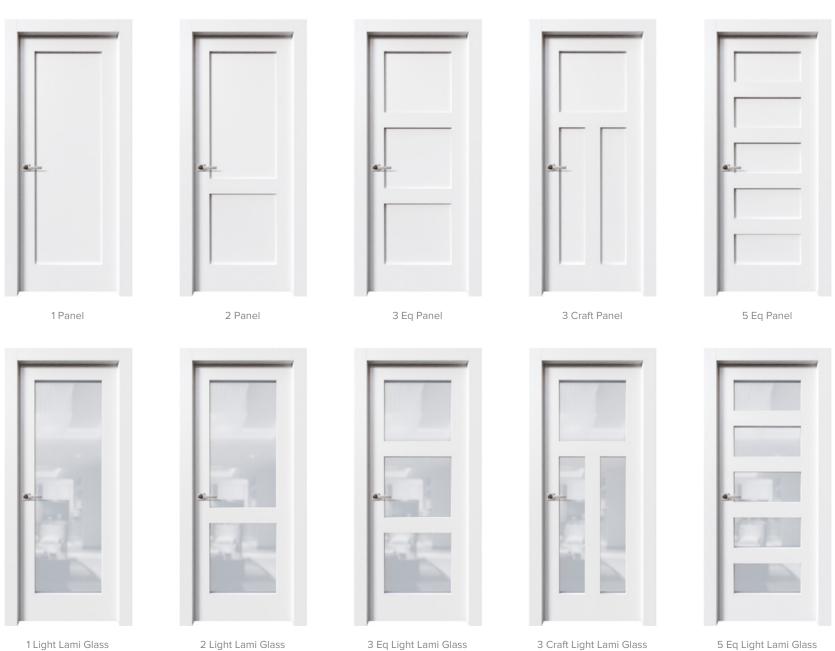

# Wood Veneer Door Finishes

Shaker Style Collection Modern Style

**Interior Door Collection** 