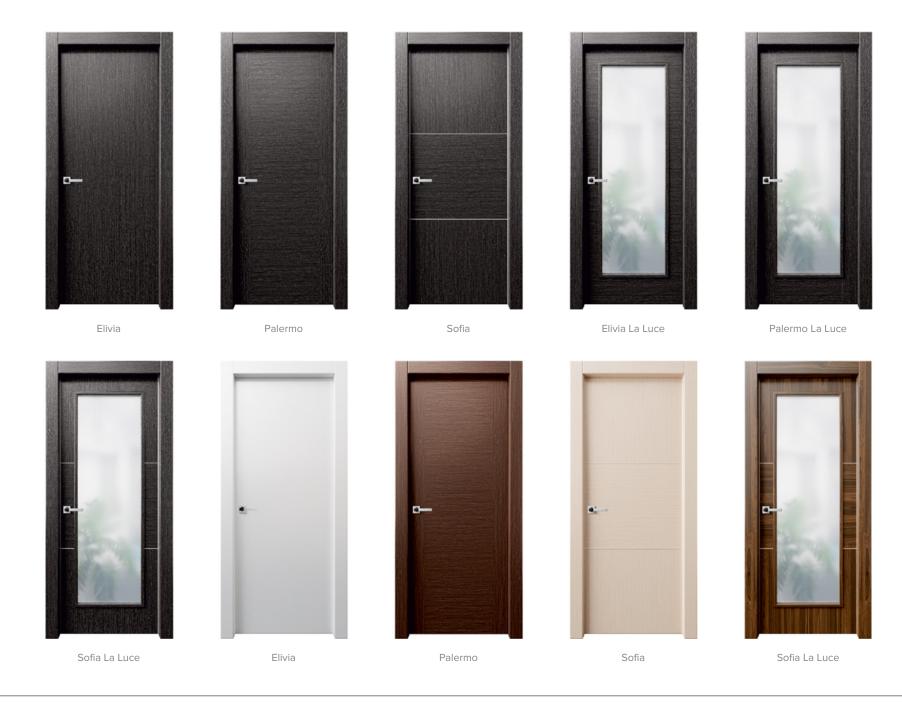

# Modern Style

The Modern Style doors collection offered by Almese Doors combines simplicity of form with state-of-the-art functionality. With their elegantly understated look and top-of-the-line materials, these doors can play a harmonizing role in interior design, balancing out the rest of the décor and accentuating the owner's style preferences.

Elivia 2HS

Frosted Glass

Alluminio Collection

# Wood Veneer Door Finishes

Painted Door Finishes

Moderna Collection Modern Style